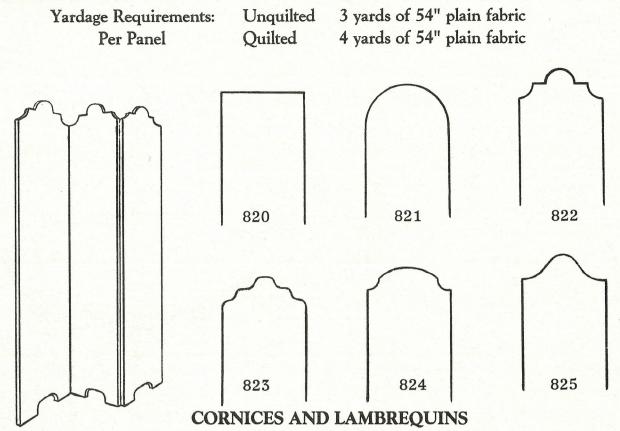

## **FOLDING SCREENS**

Each panel measures 16"  $\times$  80"  $\times$  3/4", with any number of panels hinged together. You may have one or both sides quilted. You may choose one of our designs or you may provide a design of your own.

We trim our cornices and lambrequins with small welt along the top and bottom edges, and fully line the interior and dust cover. The sizes and designs are as limitless as the windows of your imagination. We offer the following more popular styles as suggestions.