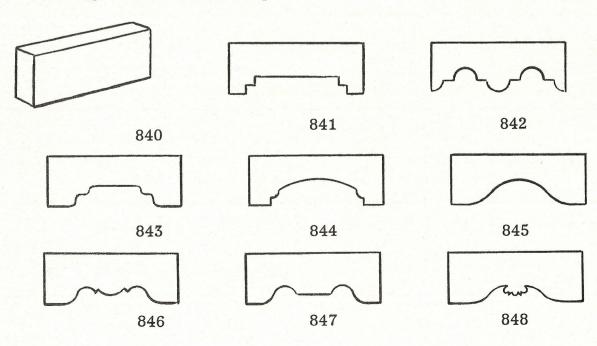

We trim our cornices and lambrequins with small welt along the top and bottom edges, and fully line the interior and dust cover. The sizes and designs are as limitless as the windows of your imagination. We offer the following more popular styles as suggestions.

Yardage Requirements: Depends on Size