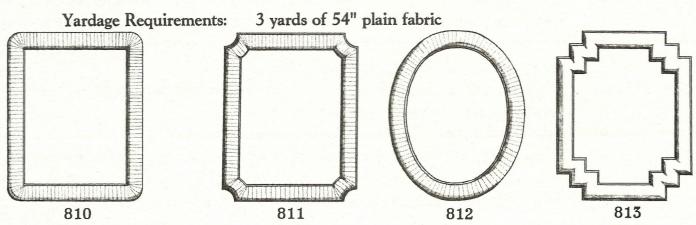

**MIRROR FRAMES** 

Accent a wall with a sumptuously upholstered mirror in any style you can imagine and a size that fits your needs. Use a fabric to match or coordinate with window or bed treatments to create a custom accessory that will enhance any decor. The following are among the more popular styles.